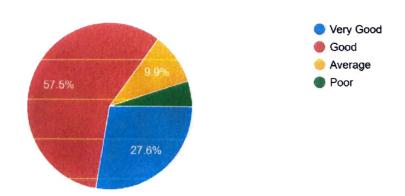

## 4. The teacher's approach to teaching can best be described as. 322 responses