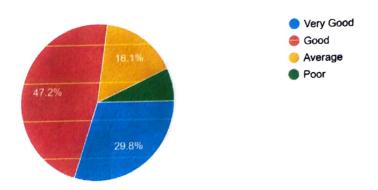

## 4. The teacher's approach to teaching can best be described as. 322 responses