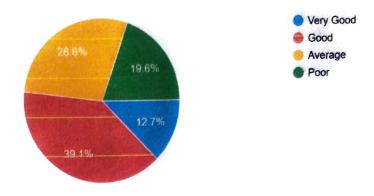

## 4. The teacher's approach to teaching can best be described as. 322 responses